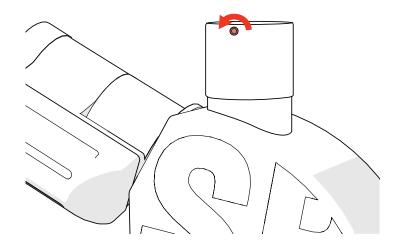

Loosen the camera bolt on the trinocular head using the 2.5mm hex key (4).

Carefully insert the camera / DIPS adaptor assembly into the trinocular head.

Tighten the camera bolt with the  $2.5 \, \text{mm}$  hex key (4) to secure the camera in place.

WARNING: Do not overtighten.

Connect the camera (1) to your chosen display using the USB cable (3).

singerinstruments.com 3

Roadwater, Watchet, Somerset. TA23 ORE

+44 (0)1984 640226 (tel) +44 (0)1984 641166 (fax)