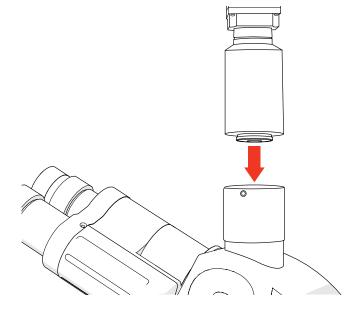

## ATTACHING CAMERA

For SporePlay+ camera attachment you will need the following:

- 1. CCTV Camera
- 2. DIPS Adaptor
- 3. USB Cable
- 4. 2.5mm Hex Key

Insert the DIPS adaptor (2) into the camera (1) and screw into place.

Loosen the camera bolt on the trinocular head using the 2.5mm hex key (4).

Carefully insert the camera / DIPS adaptor assembly into the trinocular head.

Tighten the camera bolt with the  $2.5 \, \text{mm}$  hex key (4) to secure the camera in place.