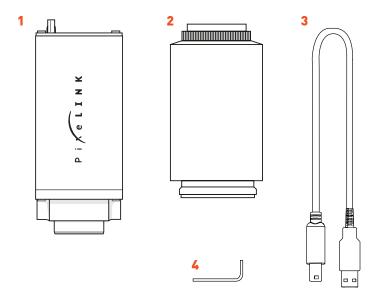

## ATTACHING CAMERA

For SporePlay+ camera attachment you will need the following:

- 1. CCTV Camera
- 2. DIPS Adaptor
- 3. USB Cable
- 4. 2.5mm Hex Key

Insert the DIPS adaptor (2) into the camera (1) and screw into place.