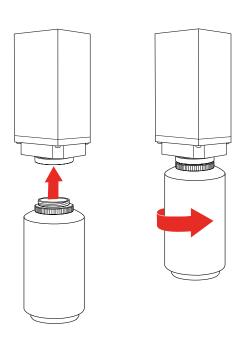

## ATTACHING CAMERA

For SporePlay+ camera attachment you will need the following:

- 1. CCTV Camera
- 2. DIPS Adaptor
- 3. USB Cable
- 4. 2.5mm Hex Key

Insert the DIPS adaptor (2) into the camera (1) and screw into place.