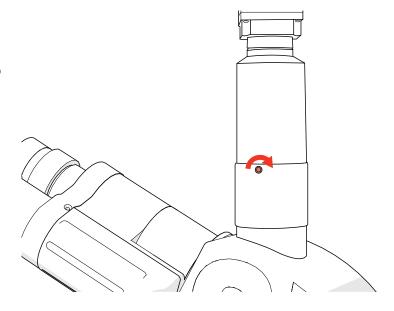

Loosen the camera bolt on the trinocular head using the 2.5mm hex key (4).

Carefully insert the camera / DIPS adaptor assembly into the trinocular head.

Tighten the camera bolt with the  $2.5 \, \text{mm}$  hex key (4) to secure the camera in place.

WARNING: Do not overtighten.

Connect the camera (1) to your chosen display using the USB cable (3).

singerinstruments.com 3

Roadwater, Watchet, Somerset. TA23 ORE

+44 (0)1984 640226 (tel) +44 (0)1984 641166 (fax)